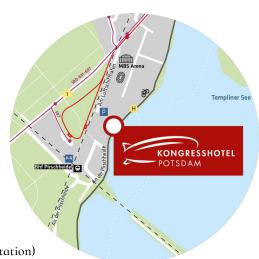

## Arrival by public transportation

- Regionalbahn RB23 in direction of Michendorf to Pirschheide station
- Tram 91 (terminal station)
- Bus line 631 (until station "Am Luftschiffhafen") or line 697 (until terminal station)

Upon arrival follow the hotel signs (5 minutes' walk)