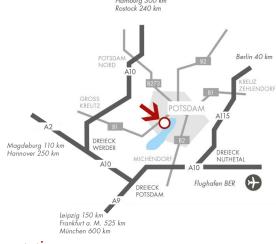

# **Travel Directions**

Airport Berlin Brandenburg (BER) - ca. 42 km, 40 min
Berlin central station - ca. 40 km, 45 min
Potsdam central station - ca. 5 km, 10 min