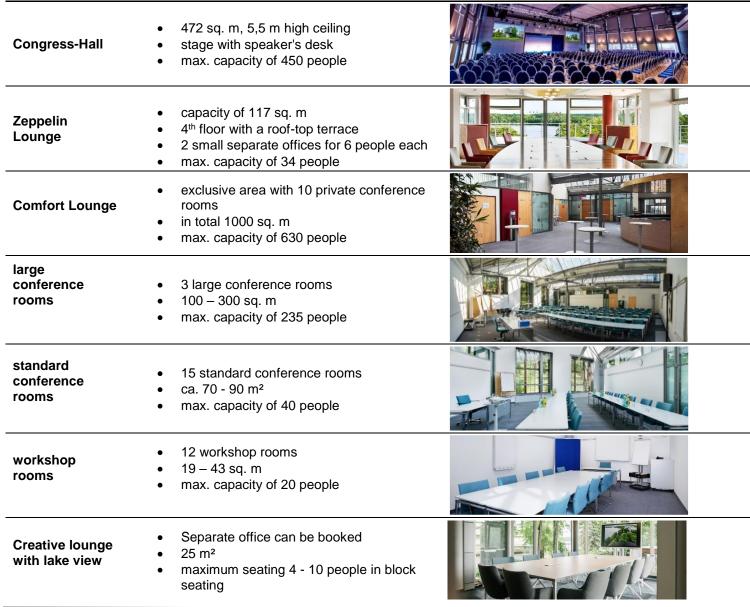

## The Event Area

| Conference Packages                                      |                                                                                                  |                  |
|----------------------------------------------------------|--------------------------------------------------------------------------------------------------|------------------|
| Green Business - the sustainability flat rate            |                                                                                                  | Price on request |
| Victoria Luise – the deluxe package (our recommendation) |                                                                                                  | Price on request |
| innovative technology                                    |                                                                                                  |                  |
| video conferencing sys                                   | tem; hybrid conference; in-house video studio                                                    |                  |
| Changes are reserved!                                    |                                                                                                  |                  |
| Incentive                                                |                                                                                                  |                  |
| culinary highlights                                      | <ul> <li>the art of mixing cocktails</li> <li><u>Gipfel Stüberl</u> bookable all year</li> </ul> |                  |