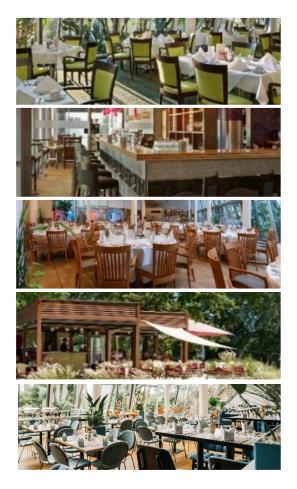

#### Restaurant "Lemon"

- 175 sq. m à la carte restaurant
- max. capacity of 100 people
- terrace

#### Restaurant "Zeppelin"

- 550 sq. m restaurant and event location
- breakfast & lunch
- max. capacity of 300 people
- multi-divisible with an adjacent fireplace room
- terrace

#### Restaurants

### <u>Blue Sky Bar & Lounge</u>

- max. capacity of 60 people
- large variety of drinks, small snacks and a fine selection of tobacco products

#### Open-Air-Bar "Zeppelin"

- open from May until September
- max. capacity of 60 people
- refreshing drinks, coffee and ice cream specialities

#### Restaurant "Kompass"

- event location
- max. capacity of 120 people
- 205 sq. m